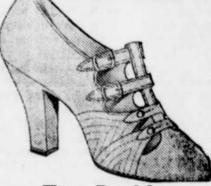

An attractive shoe designed for comfort as well as beauty. Soft white kid trimmed with pearl buttons and neat stitching. Non-scuff covered Continental heel.

Hood River, Oregon

CHILDREN'S and MISSES'

**Easter Frocks** 