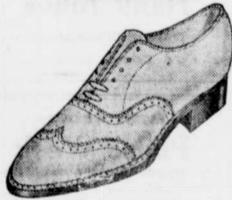

Towncraft **Sport Shoes** 

Popular buck side leather oxfords that will give you your money's worth in wear! An exceptionally comfortable model with leather soles and heels.

BROWN OR WHITE BUCK

Oxfords 3.98