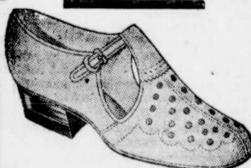

An attractive shoe designed for comfort as well as beauty. Soft white kid trimmed with pearl buttons and neat stitching. Non-scuff covered Continental heel.

Hood River, Oregon

CHILDREN'S and MISSES'

**Easter Frocks** 