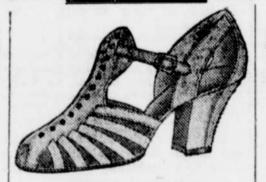

FOR MEN Heavy Crepe Sole

**Patent Leather** Sandals

1.98 pair

Wide T-strap style, designed to support the foot firmly and comfortably. The open toe makes it cooler than ever. Cuban heel. Easy to clean.

Two Buckle T-Straps 3.49 pair