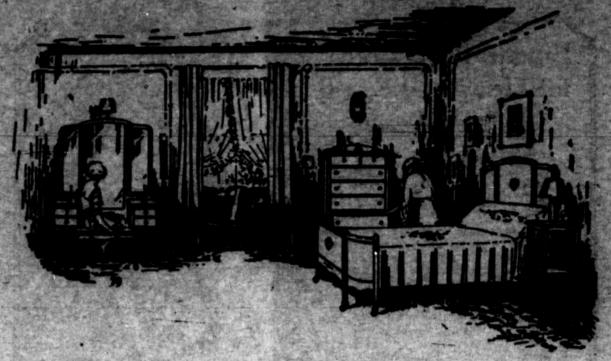

Set similar to cut

## REAL VALUE IN THIS **BED ROOM SUITE**

Here is your opportunity to beautify your bedroom by furnishing it with an exclusive

### 3-PIECE SILVERTONE SUITE

at astonishing low prices. 3 large pieces in beautiful Silvertone Enamel Finish. Bowfoot Bed, Dresser and Chiffonierall for

**\$**54.75

You'll find this suite displayed in our main window.