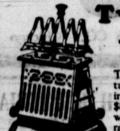

Turnover Toaster The famous Hotpoint
Turnover Toaster. You can
turn the slice without touching it. Regularily priced at
\$8.00. Special

A beautiful panel-modeled
Percolator with a national
reputation. The handiest
family size. Regular 7.50