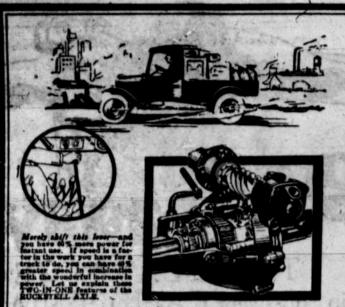

# 60% More Power!

Just think what 60% more power means to the Ford truck! Thousands of individuals and business concerns are cutting transportation costs
to the lowest possible figure by using Ford
trucks equipped with RUCKSTELL
AXLES. No need, now, to invest
in a heavy, high-priced truck,
which requires high operatingcost and high upkeep.

A Ford, RUCKSTELL equipped, will a Truck TWO-IN-ONE

hour in traffic; wiggles in and out of narrow alleys.

The RUCKSTELL AXLE adds remarkable flexibility to the Ford. Planetary in design, just like the Ford transmission. Does not change the principle of design of the Ford.

Nearly 100,000 now in use. Let us demonstrate RUCKSTELL AXLE performance without obligating you in any way.