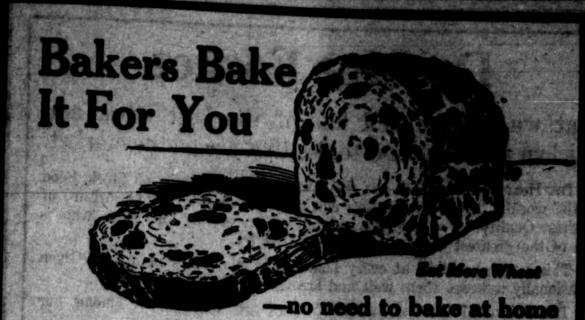

HERE'S your old-time favorite

-full-fruited raisin bread with at least eight tempting raisins to the slice—already baked for you by master bakers in your city.

Simply 'phone your grocer or a neighborhood bake shop and have a fresh loaf for lunch or dinner to delight your folks.

We've arranged with bakers in almost every town and city to bake this full-fruited raisin bread.

Made with big, plump, tender seeded

Raisin bread is a rare combination of tritious cereal and fruit—both good good for you. Serve at least twice was to get the benefits.