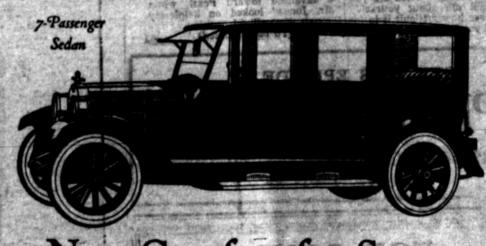

# New Comfort for Seven

THE new Willys-Knight models include two low-swung seven-passenger cars—a commodious, fully appointed Sedan and a roomy, comfortable Touring car. Both are powered by the motor that actually improves with use.

See the Willys-Enight advertisement in the Petruary 24th Seturday Evening Post