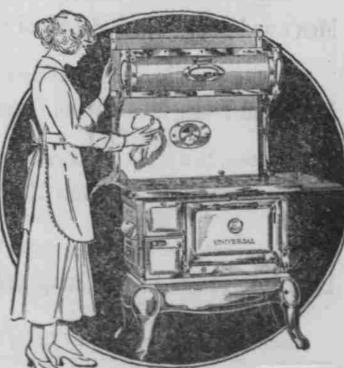

Read every word of this announcement. Note especially the inducement and offers-some of which may never be repeated. Then arrange to come. You will not be obligated to buy.

In the Universal Porcelain Coal Range, science has succeeded in producing "UNIVIT"-a porcelain which will not chip, crack or discolor from intense heat--has freed women from the disagreeable and laborious blackening of stoves and gives them an artistic range, as clean and sanitary as the porcelain sink or bathtub. Come and see this handsome Peacock Blue or Pearl Gray porcelain range.

## The Range Beautiful Sanitary, Washable, Indestructible

Don't confuse the Universal Porcelain Coal Range with ordinary ones. A scientific, perfected process makes this porcelain as hard as flint. It will retain its lustre and beauty to the end. It will not absorb grease. Just wipe it off! It is as clean and sanitary as a china dish. Universal Porcelain Coal Ranges are made of gray cast iron throughout. Why endure a bothersome, old-style, dirty stove, when the factory has made it so easy to enjoy a bright, handsome Universal Range? Dont miss this opportunity.