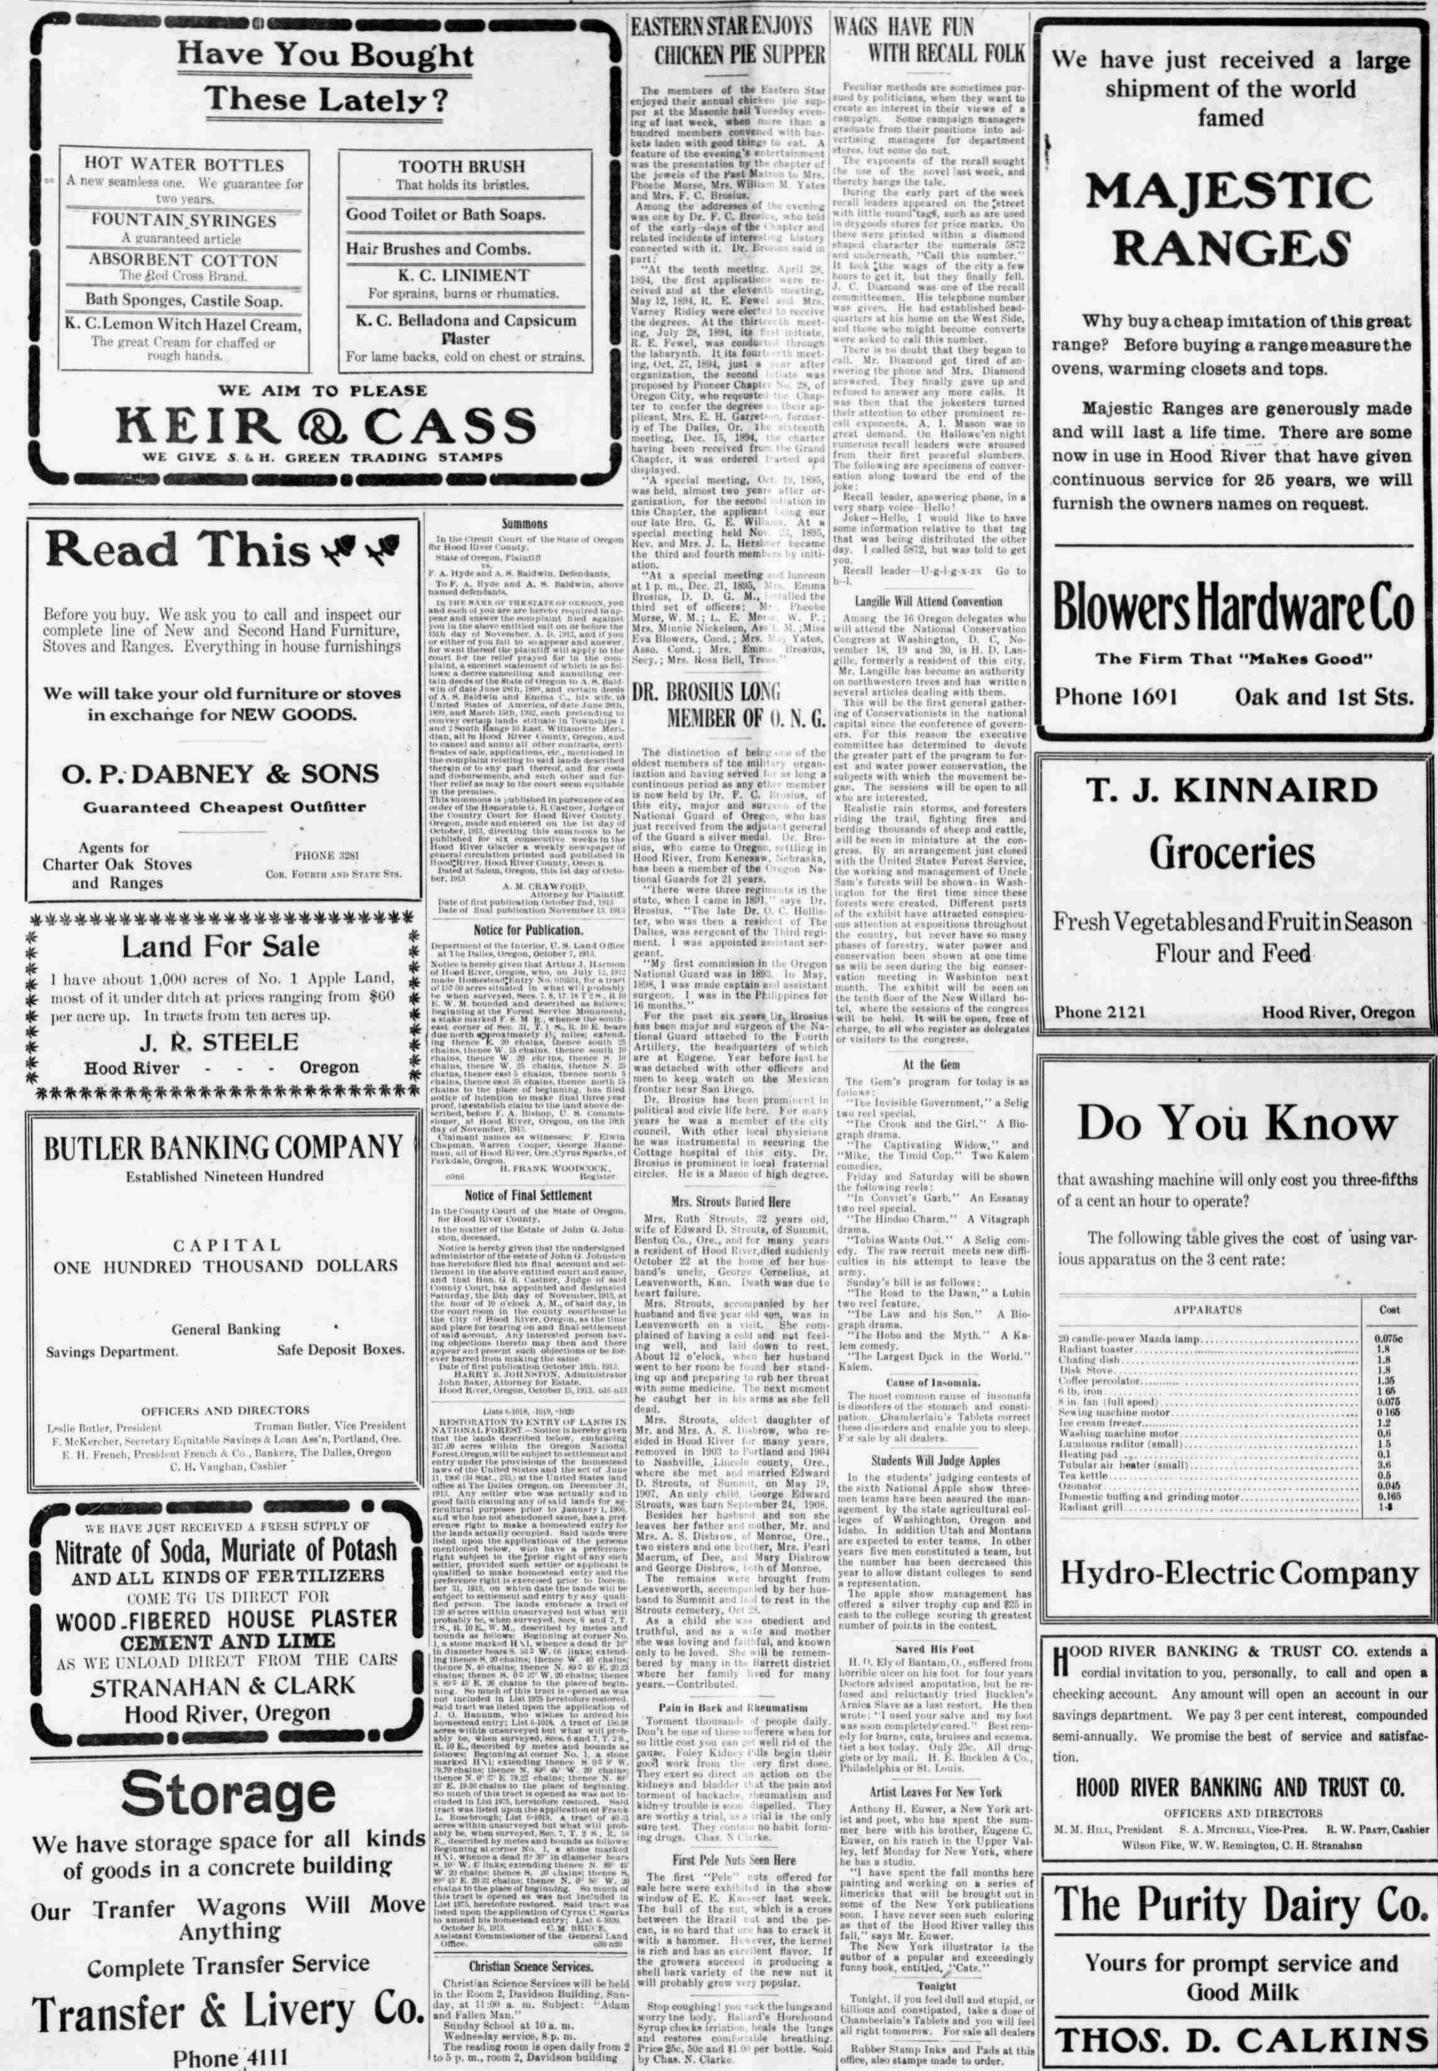

HOOD RIVER GLACIER, THURSDAY, NOVEMBER 6, 1913

| APPARATUS                                 | Cost  |
|-------------------------------------------|-------|
| 20 candle-nower Mazda Jamn                | 0.075 |
| 20 candle-power Mazda lamp                | 1.8   |
| Radiant toaster                           | 1.8   |
| Chafing dish<br>Disk Stove                | 1.8   |
| Coffee percolator                         | 1.35  |
| the face                                  | 1 65  |
| 6 lb, iron                                | 0.078 |
| 8 in fan (full speed)                     |       |
| Sewing machine motor                      | 0 165 |
| Lee cream freezer                         | 1.2   |
| Washing machine motor                     | 0.6   |
| Luminous raditor (small)                  | 1.5   |
| Heating pad                               | 0.1   |
| Heating pad<br>Tubular air heater (small) | 3.6   |
| Tea kettle                                | 0.5   |
| Uzonator                                  | 0.045 |
| Domestic buffing and grinding motor       | 0,16  |
| Radiant grill                             | 1.8   |