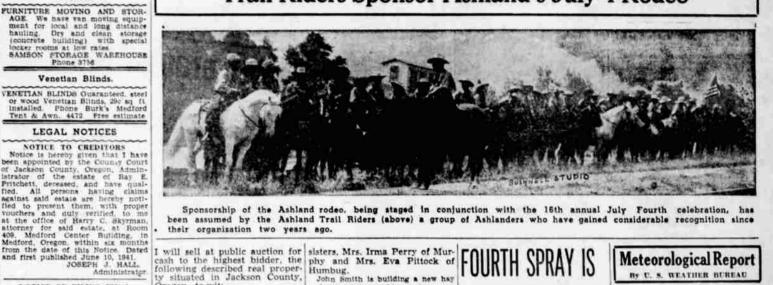

## Trail Riders Sponsor Ashland's July 4 Rodeo

Sponsorship of the Ashland rodeo, being staged in conjunction with the 15th annual July Fourth celebration, has assumed by the Ashland Trail Riders (above) a group of Ashlanders who have gained considerable recognition since their organization two years ago.