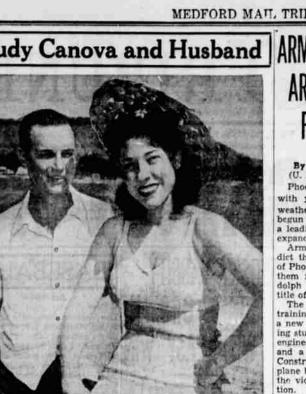

Judy Canova, film singer, with James Ripley, army cor-poral, on the beach at Honolulu. Miss Canova admitted on her arrival in San Francisco by clipper from Honolulu that she mar-ried Ripley secretly on the islands. Ripley, reported to be nephew of cartoonist Bob Ripley, was in the guard house at Fort Ruger, Honolulu. Army officials did not say why.