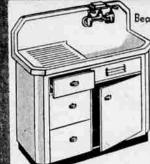

CABINET SINK

> 3695 Less fittings

Made of steel - extra Made of steel—extra light, yet extra-strong— and covered with acid-resisting porcelain en-amel. Has roomy top— 43" long. Cabinet has 3 drawers and big com-partment for storage.