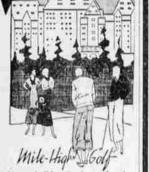

## Wards Finest! Copies of Choicest Oriental Rugs

Actually 15 to 20 pounds heavier than average Axminsters! 9x12 Copies of Kashans, Sarouks, and Ispahans—with colors woven through to back. High-lighted sheen. Seamless, fringed.