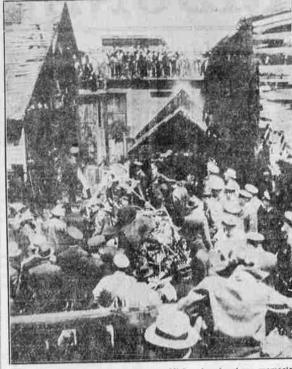

### AIR SALUTE BECOMES TRAGEDY

Dipping in salute over a Detroit, Mich., church where memorial services were being held for the late Marshall Joseph Pilaudski of Poland, Stanley F. Hauaner, Polish American transatlantic flyer, crashed to his death in a warehouse. (Associated Press Photo)