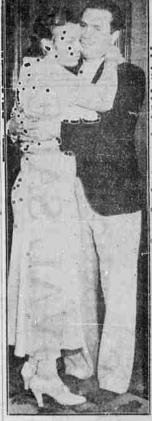

## micel and their course. Wife Aids Robson

This picture, showing Oscar H. Robson, accused in the June Robies kidnap-extortion plot and his wife, was snapped immediately after news was given them of a grand jury's decision to involve him in the Arizona crime. He steadfastly declared his innocence, and his wife has been at his defense ance first hints of his accusation. (Associated Press Photo)