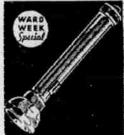

Flashlight Wards Regular 89c

3-cell. Nickel-plated brase case, beveled crystal lens. Throws t500-ft, beam. t4-inch.