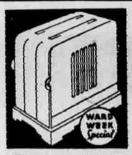

tures

**Toaster Value** 

Wards Regular 1.00

Turnover type of modern de-sign. Chromium plated with cord attached. Save now!

Ironing Board

Wards Regular 77C

8-leg style—won't wobble of creep. Easy to set up, folds compactly. At a saving?