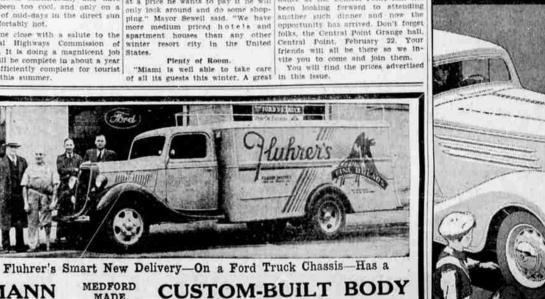

### Final Stage of Tour to Mexico City Completed

Verdure clad hills of wondrous beauty greeted the Pathfinder car as it arrived at San Vicente, 525 miles

The custom-built truck body constructed by Main's Auto Service. The first products of 1500 pounds of bakery products. Flurier's colors and official signs were used in decorating the Mann body.

Mann's Auto Service has completed truck bodies for a large number of firms in Medford and other cities. Indications are that the demand for custom-built trucks will be even greater this spring according to Ed