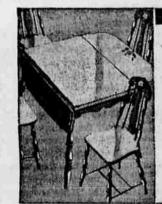

Modern Style in Walnut

Veneers! Save \$10 Now!

Streamlined modern suite in walnut veneer! Bed.

Sale Special Save 17% Now! Shaded Maple or

Green Finish! 988

Only a huge Ward pur-chase could bring you this great value at this low price! Drop-leaf table and four solid hardwood chairs in maple or green finish— decorated. See it!