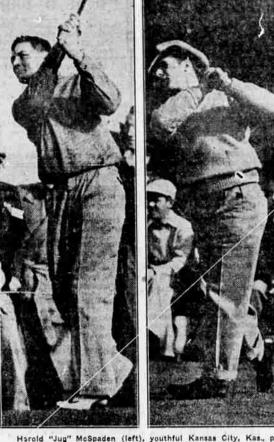

Harold "Jug" McSpaden (left), youthful Kansas City, Kas., professional, and Harry Cooper (right), Chicago campalgner, were finalists in the 5th Annual Open Match Play golf tournament stated in San Francisco. (Associated Press Photos)