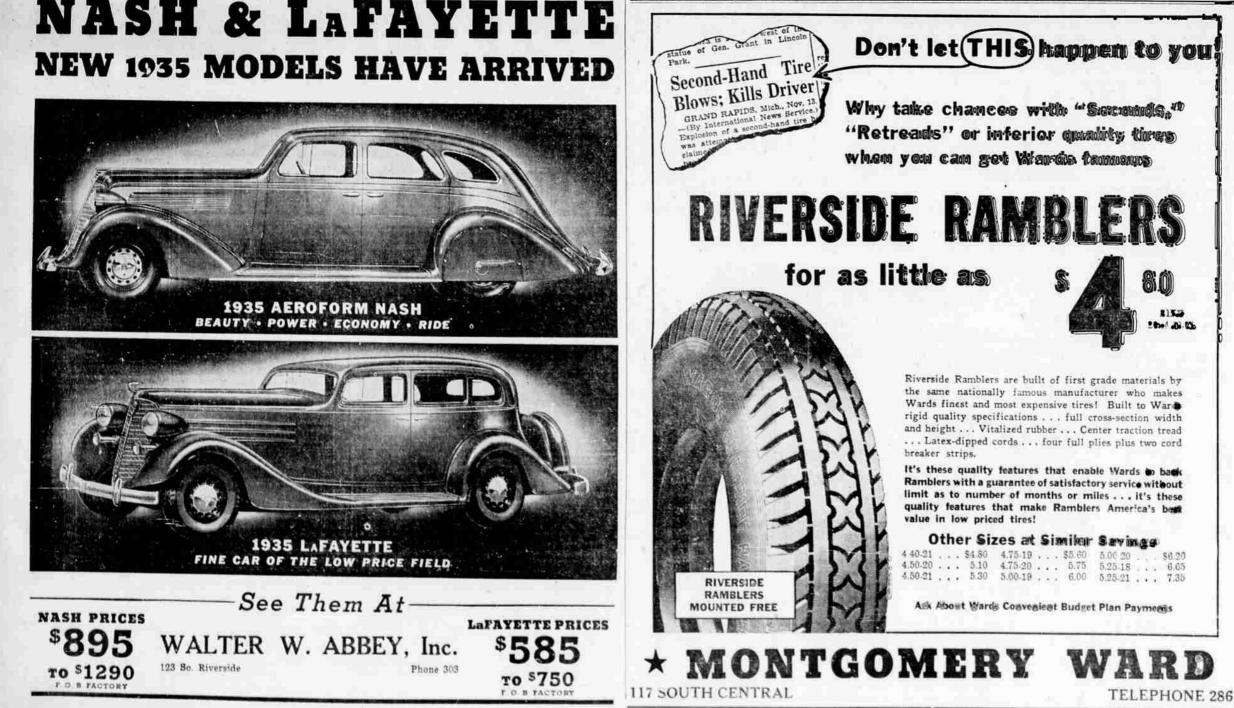

oods will A A A WEAR BETTER CLOT Suits and Occats to measure, \$2 up Klein the Tailor. Upstairs

OBTAINED IN VANCOUVER

A A A WEAR BETTER CLOTHES

and O'coata to measure, \$21 5;



is state each year. Most of the failures in the tests

There were 41 licenses issued Fri-day, and about that many yesterday.



The Greatest Motor Car Ever Built By Walter P. Chrysler---The

1935 Chrysler 8 Airflow

, with the famous CHRYSLER SILENT OVERDRIVE TRANSMISSION reduces engine speed 1000 R. P. M., giving longer life to the engine and greater gasoline mileage . . . The only successful overdrive ever built! HAS FIVE SPEEDS AHEAD!

Have you seen the sensational new CHRYSLER AIRSTREAMS? They are NOW ON DISPLAY along with the new 1935 PLYMOUTH LINE ....

## Armstrong Motors, Inc.

38 North Riverside



0