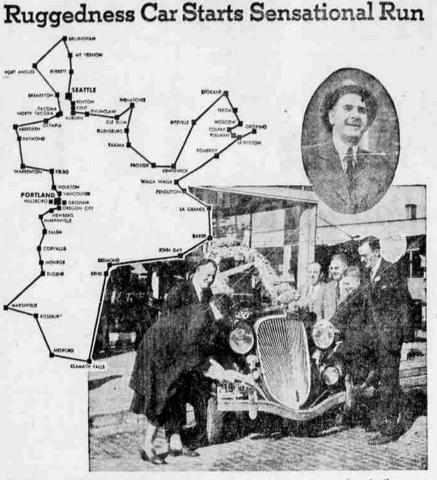

The county clerk has announced that the voting precincts for the general election will be the same as in the May primary.

Mrs. Vanderbilt Sobs

Following impressive ceremonies in which Governor Clarence D. Martin of Washington played an important role, the Hudson Terraplane Ruggedness Run car "Cascade Express" left Se-attie on the first lap of its 14 day schedule of continuous day and night driving over a tough 2,106 mile circuit. The car had already been driven more than 16,000 miles by a previous mileage will be added owner and another y-

court

as the car covers again and again the course which covers Washington, Oregon and Idaho, Photo above shows the "Cascade Express," route map, picture of E. L. Leaf of Portland whose car is being used in the run, and scene at christen-ing ceremonies held last Tuesday. Interested motorists and spectators throughout the route will be informed daily of the cars progress by newspaper advertisements and radio announce-ments.