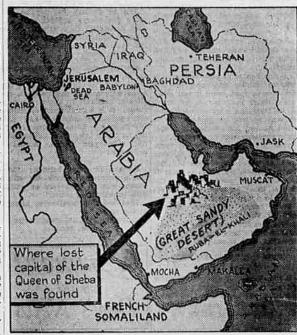

## Tombs May Hide Treasure

Guarded by Fierce Tribesmen

Capt. Andre Malraux, French explorer, who with his pilot, Capt. Car-niglion Molinier, returned to Paris yesterday, believes they flew over the lost capital of the glamorous-Queen of Sheba on the southwestern edge of the Ruba-el-Khall or great sandy desert in Arabia as shown in the

people, and the last is the school relief sales tax, upon which a referendium was invoked by the Portiand labor unions, the state grange and other
organizations.

Chief interest in measures in this
county is in the sales tax bill because
of its bearing on the financial condition of the schools. It gives promise
of being a burning issue. Proximity
of this section to Siskiyou county,
where the California sales tax is in
force, and providing revenue, cas
caused favorable sentiment for the
California from this section makes in
california from the southwestern edge of
the Ruba-el-Erhali desert, which he
identified as the city of Naith.

Treasure Possibility

quiry, and scores have written letters to get first hand information.

One of the constitutional amend-ments provides that ten members of jury can return a verdict of guilty in a criminal case, unless the death penalty is involved. The purpose of the measure is to thwart a lone juror defeating the will of eleven of his

The messures will be included on the Jackson county ballots.

about 1,000 miles southeast of Jerusalem. They had headquarters at
Djibouti).

"Explorers could mark the spot exactly," Malraux went on, "by measuring the number of miles from a
given starting point."