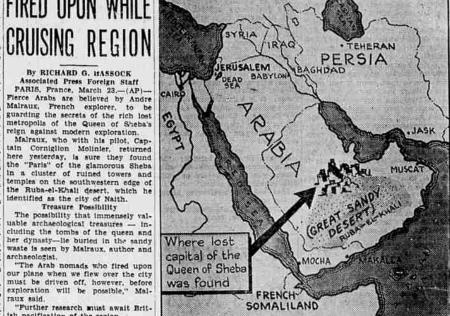

## Tombs May Hide Treasure

Guarded by Fierce Tribesmen

Capt. Andre Malraux, French explorer, who with his pilot, Capt. Car-niglion Molinier, returned to Paris yesterday, believes they flew over the lost capital of the glamorous-Queen of Sheba on the southwestern edge of the Ruba-el-Khall or great sandy desert in Arabia as shown in the

Copyright 1933 Hills Bro.

which are pitched tents of hostile bullet, but we plainly saw puffs of nomads who fired upon their plane amoke from their rifles," Malraux as it spiraled low for a better view, said.

"Our plane was not touched by The city is believed by Malraux to

result, more people from Chicago to the more abundant, Hills Bros. Coffee is acgain counter" coffees. Order Hills Bros. Coffee today and look for the Arab trade-

Fantastic Vision Captain Molinier, adding his im-Captain Molinier, adding his impressions to their discussions of the hazardous flight, declared: "It was a fantastic vision," as he described the magnificent white marble city over which they fire in the depths of the trackless desert of Arabia on March 8.

Both said they were moved deeply when they first glimpsed the city's majestic towers and temples still standing—a city sought for centu-

was evidence that Jews later became more prominent in Sheba's commerce.

standing-a city sought for centu-

"We were above the city of the —Queen of Sheba — a storied capital abandoned centuries ago and probably visited only from time to time by wandering Bedouins, some of whom we saw.

"These Bedouins gave us ception. We were greeted with rifle shots. There could be no thought of landing. Besides, the ground was rough and it would have been impossible for an airplane to alight.
"Our flight lasted nine hours."