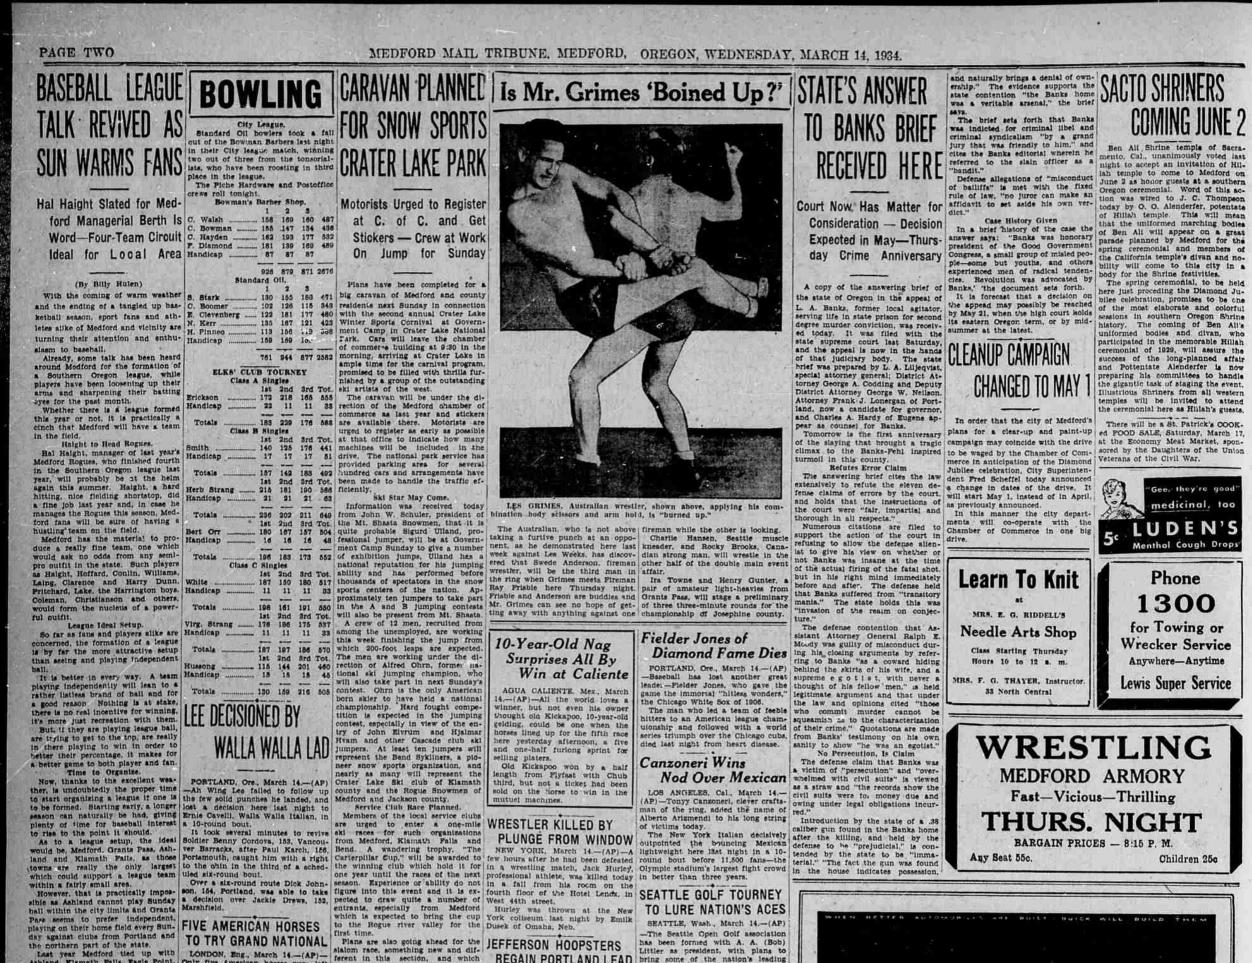

League Ideal Setup. ) far as faus and players alike are erned, the formation of a league wy far the more attractive astup 1 seeing and playing independent

is by far the more attractive source than seeing and playing independent ball. It is better in every way. A team playing independently will lean to a rather listless brand of ball and for a good reason Nothing is at stake, there is no real incentive for winning, it's more just recreation with them. But, it they are playing league ball, are trying to get to the top, are really in there playing to win in order to better their percontage, it makes for a better game to both player and fan. Time to Organize. Now, thanks to the excellent wea-ther, is undoubtedly the proper time to start organizing a league if one is to the to the point it should. As to a league setup, the ideal would be Medford. Grants Fass, Ash-iand and Klamath Palls, as these towns are really the only largest which could support a league team within a fairly small aree. However, that is practically impea-sible as Ashiand cannot play Sunday ball within the city limits and Grants Pass seems to prefer independent, playing on their home field every Sun-day signist clubs from Portland and the northern part of the state. Last year Medford tied up with Ashiand, Klamath Palls, Eagle Point, Coquille and Roseburg to form the southern Oregon circuit, which, Co-quille won. Four-Club League Best.