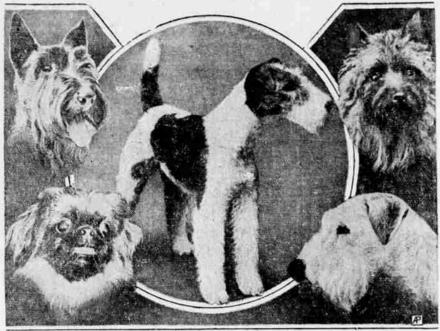

The "market" for good dogs in the United States is still far from the saturation point, says an expert on canine perfection. And the small dog, including the wire-haired fox terrier (center), Pekingese (lower left), "Scottle" (upper left), Cairn (upper right) and Scalyham (lower right,) continues most popular.