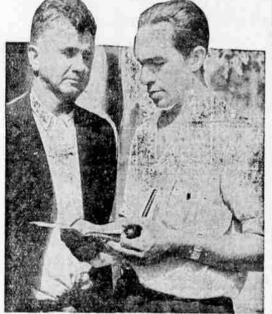

# COTTON STRIKE LEADER IN PARLEY

Dr. J. E. Helton (left) of the Pentecostal Mission and Leroy Gordon, Corcoran strike leader, conferring on developments in the California cotton strike situation. Nearly 10,000 atrikers are out in the San Joa-quin valley. Gordon was later held for investigation. (Associated