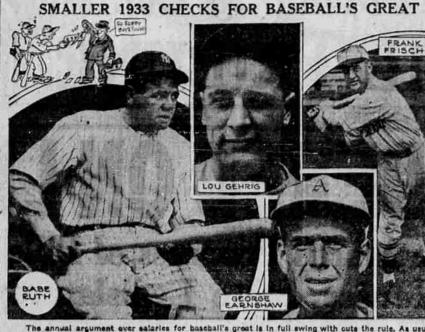

To Wed Sox Star

The annual argument over salaries for baseball's great is in full swing with outs the rule. As usual, Babe Ruth Is headliner in the debate. He stused to do his chores for the New York Yankees for 1933 at \$50,000. He said he was prepared to take a cut of 10 or, at the most, 15 per cent from the \$75,000 he received last year. The Babe's home run partner, Lou Gehrig, paid \$27,500 last year, also balked at the reduction the Yankees asked him to take but expects to settle his differences with the club soon. The Philadelphia Athletics' big speed ball artist, George Earnshaw, has not received a contract as yet but it is probable that he will take a cut. Frankle Frisch, St. Louis Cardinals' second baseman, also is be-lieved facing a reduction. "Associated Press Photost

During the past month partment also carried e alve prevention campaign ing sent through the ciusiness houses against traps.

;;:::::::::::::::::

314 E. Ma

Louise Barthman of South Bend, Ind., has announced her engage-ment to Billy Sullivan ir, star in-fielder of the Chicago White Sox. (Associated Press Phote)