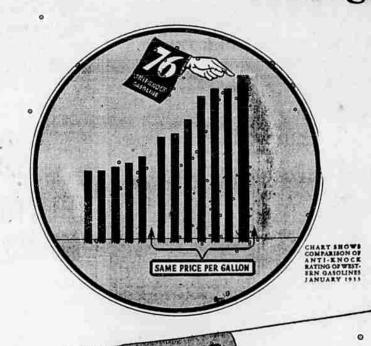

## Now-waste heat is turned into POWER!

Union 76 anti-knock quality again increased 189 cubic centimeters per gallon

THREE TIMES since the introduction of 76 a year ago (January 1, 1932) its effective anti-knock octane rating has been improved. Now New Union 76 is even a better gasoline.

0

0

0

0

0

The natural stabilized anti-knock fractions of the gasoline have been increased 189 cubic gentimeters per gallon more than the best previous non-premium motor fuel-retaining definitely the leadership of 76 as the finest antiknock (octane) non-premium gasoline ever offered.

New Non-Premium Advantages The development of 76 has had one continuous objective-toward uniform performance under varying heat, cold and atmospheric conditions. The new improvements in Union

Listen In! ... THE 76 MERRYMAKERS Featuring BEN BARD, Matter of Geremo and STERLING HOLLOWAY

Available at thousands of Independent Dealers and at all

Union Service Stations, Inc.

UNION OIL COMPANY

76 not only stop knocks and smooth out mot operation, but increase power through decreased engine temperatures and the harnessing of more waste heat.