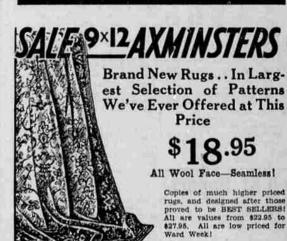

# **HOUR SPECIALS!**

Saturday-9 A. M. to 11 A. M. Only

Genuine All Wool Axminister Rugs Regular \$2.59 Value

\$1.49

Here is a rug that fits in ever so many places in the home. Fine choice of patterns and colors-size 27x50.