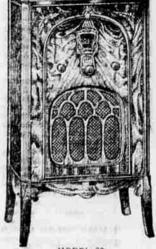

MODEL 22

A small compact cabinet, beautiful in design, containing the 8est improvements.

tube Superhetrodyne with all lat-

MODEL 21 A Midget Mapeatic Radio with all the new features

8-Tube Super - Hetrodyne with static modifier and acoustic con-