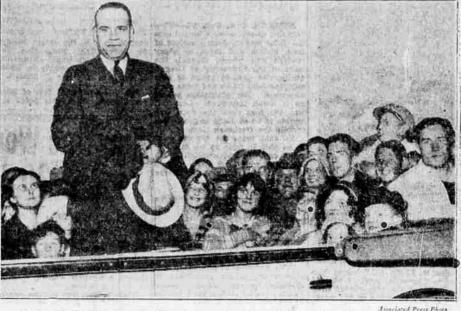

#### BEAR ROOTERS WELCOME 'NAVY BILL' INGRAM

Students of the University of California turned out to meet their new football coach, William A. Ingram, upon his arrival in Berkeley ready to start spring training. The former Navy mentor was accompanied by (left to right) Mrs. W. T. Ingram, his mother; Mrs. Ingram, his daughter, Nancy, and son, Homer.