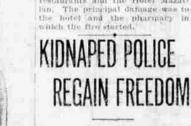

# ON OAK GROVE ROAD HUMPHREYS GARAGE

HASTINGS Nehr., Peb. 14,—69; Two policemen who were kidnaped by three bank robbers after a gun-fight with officers in which two persons were injured were release

Seven buildings were destroyed by the flames, including severa restaurants and the Hotel Mazat

One of the robbers, robert Hen-dricks, and Volcott Condit, an in-vestigator for the Nebruska Bank-

vestigator for the Neurman Barrkers association, were wounded soriously in an exchange of shots
when officers attempted to arrest
the men. Hendricks was captured
later at Bevillere, Nebr.
One of the officers. Patrolman
William Woods, was tied to a fence
poet near Graffon, Nebr., and released several hours later Wollee
Captain Frank Yettman was released by the indises eight miles
from Spivan Grove, Karsas, about ront Sylvan Grove, Kansas, about