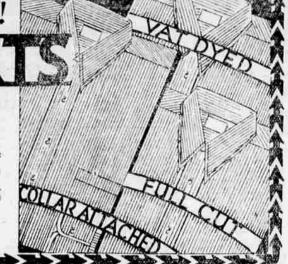

**于两个两个两个两个两个两个两个两个两个两个两个两个两个两个** 

Note These Features:

Regular \$2 values. Full cut—not skimped. Every shirt double pre-shrunk—pre-shrunk means these shirts will not

Broadcloths in whites, and vat-dyed blues and tans. Fine, medium and coarse striped pat-terns in fast color tans, blues and

greens. Finely tailored throughout Smartly styled—collar attached, Good quality "pearl" buttons, Smart pockets.