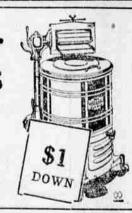

## Electric Gyrator

Lifetime Copper Tub 6 to 8 Sheet Capacity Genuine Lovell Wringer

Double Deck Coil Spring

\$7 Monthly-Small Carrying Charge

Thrift Days brings modern washing means within the reach of every housewife. The Electric Gyrator washes a big tubful of soiled clothes to sparkling whiteness in from 5 to 7 minutes. Let the Wardway do your next washing. Save yourself, and save now at this low Thrift Days price.