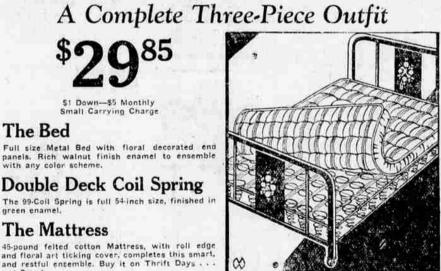

98c

PART WOOL Children's slipperfoot

The Bed

The Mattress

12 for \$1.33

BIRDSEYE DIAPERS

WOMEN'S FLAN-

3 pair 50c

## Electric Gyrator

Lifetime Copper Tub 6 to 8 Sheet Capacity Genuine Lovell Wringer

Double Deck Coil Spring

\$7 Monthly-Small Carrying Charge

Thrift Days brings modern washing means within the reach of every housewife. The Electric Gyrator washes a big tubful of soiled clothes to sparkling whiteness in from 5 to 7 minutes. Let the Wardway do your next washing. Save yourself, and save now at this low Thrift Days price.