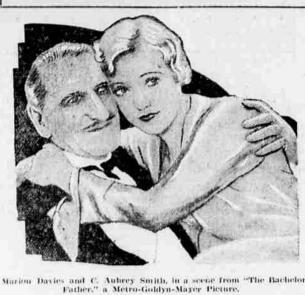

Marion Davies Stars at Rialto

Hollywood is enthusiastic about Marion Davies has never had a role Marion Davies in 'The Bachelor so rich with fun and thrills and Father.'' which opens at the Fox romance. Now her fathe increases Highto theater today. This picture with this fine entertainment of the is based on Helasco's big stage hit taikfes, which also features Ralph and Is a treat for any audience, as Forbes and C. Aubrey Smith.