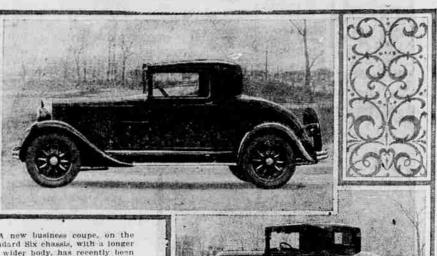

#### New Graham Coupe Announced

A new business coupe, on the Standard Six chassis, with a longer and wider body, has recently been announced by Graham-Paige Motors corporation.

rist-band method, and by the construction of web cord—both developments which were originated and first used by the United States Rubber company in their Detroit plant.

After remaining in Detroit for Graham plants and present a dis-tinct improvement over the types previously offered. They have metal back and quarter panels with. French type metal roof sides.

all windows and windshields are terior.

One of the exclusive features of removing seat and back cushions plate shatter-proof glass. Upholtic the new coupe is the construction if facessary, they may be tightened stery in the new coupe is of fine of its framework, a combination of with but little difficulty.