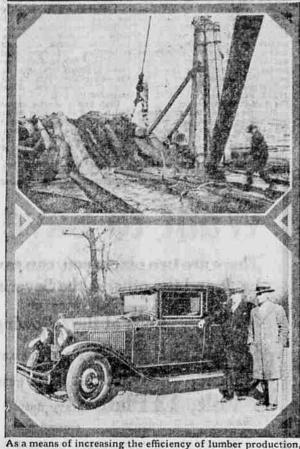

### Lumber Concern Builds Canal and Locks

As a means of increasing the efficiency of lumber production the Long Bell Lumber Company, which operates the largest mill in the world at Longview, Wash., is building a 1200-foot canal and two large concrete locks. This is the first time in lumbering history that such a device for transferring logs between two different bodies of water has been utilized. At top is shown the slow cable method now used whereby logs are hauled over a levee from the Cowlitz river to a log storage pond near the mill. Bottom, a Pontiac coupe which transported a scout party to the scene of these unique lumbering operations.