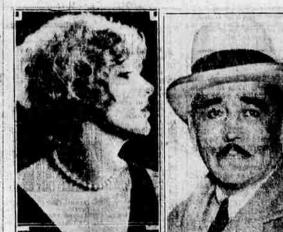

Helen Lee Worthing, former New York actress, and her husband, Dr. Eugene Nelson, Los Angeles physician, fave become reconciled after a temporary rift and disclosure that he had negro blood in his -Associated Press Dispatch veins.