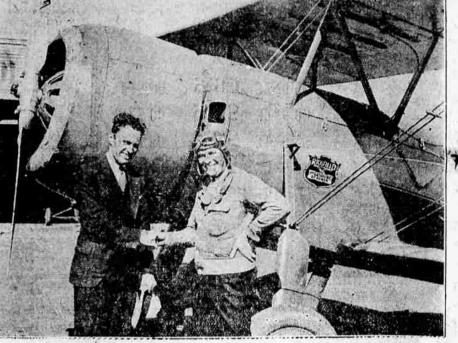

Doesn't the nose of this new other two "big guns" shown here-plane shown herewith look like a with are Art Goebel, famous trans-glant howitzer? The cannon-like occanic winner and stunt flux. (it straman will be Steele's own appearinge of the latest Stearman ief) and budley Steele, veterin ship added to the Richfield oil aviator and load of Richfield's company fleet is caused by the aeronautical department. Goebel on the which streamlines the engine. The acquisition of the fast and ad-