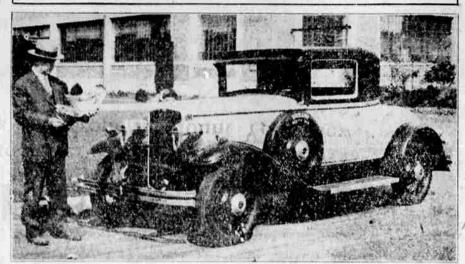

the first and second

"IT'S SO SIMPLE"

So declares J. H. Conway, manager of the parts and service division of the western Durant factory, in discussing the Woodlite headlights with which all Durant Six Sixty-Six de luxe coupes and sedans are equipped.

### Conway has lifted the upper half of the lamp shell in order to show the halves of the reflectors and to demonstrate the case with which any burned-out or damaged light bulls: may be removed.

collion. Next came elegram announcing that the "model tuchun" had arrested the "Christian general."