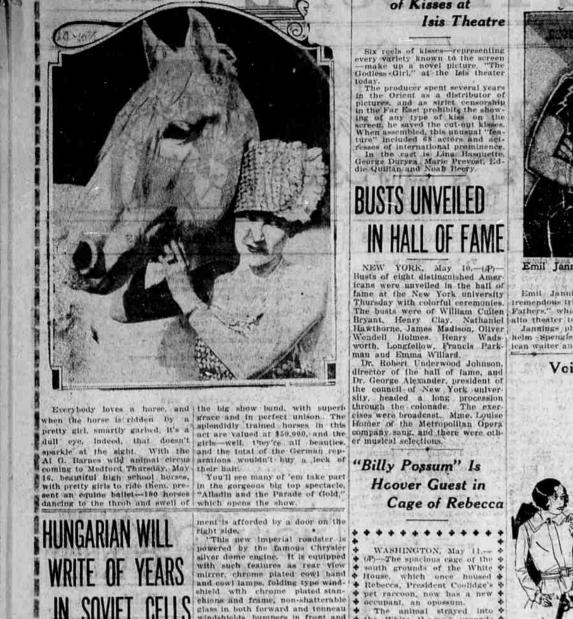

### MEDFORD MAIL TRIBUNE, MEDFORD, OREGON, SUNDAY, MAY 12, 1929.

**Coming to Rialto Theatre** 

Girls and Horses at Barnes' Circus

BUDAPEST Hungary ---lundreds ofy Hungarians languish soviet prisono, says Adolf San-