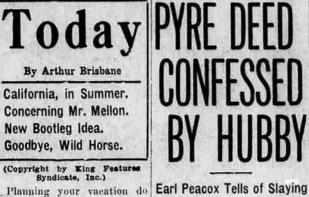

more. It is well worth it.

Young Estranged Wife-Breaks Under Grilling -Sweetheart of Slayer Also Held-Wife Killed in **Deserted Home Is Story** of Youth.

WHITE PLAINS, N. Y., April 10 .- (P)-Earl Francis Peacox today confessed that he killed his

California is not far. From Chi- othy, after a quarrel, and burned

Cool and collected, apparently

Peacox, who is 21 years old, was brought here from Mount Vernon

e. Marion Talley, youn her "learning the trade as. Inset shows famou Tired of triumphs on the opera stage, retire and become a farmer. Picture shows he when a girl on her uncle's farm in Kansas. young prima contain trade" by feeding a