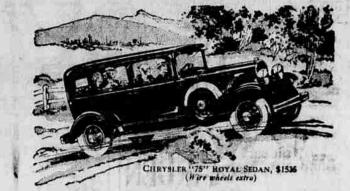

CHRYSLER "65" - Six body styles priced from \$1040 to \$1145 . . CHRYSLER "75"-Nime body styles priced from \$1535 to \$2345 . . All prices f. e. b. factory. Wire mheels a

**Medford Motors** 

FOR FRIGIDAIRES "With its maximula plants op-rating overtime, Frigidalre Cor-poration is making hereidal to operation is making hereidal demand for sheetic refererators. All records for compressor ships of the records for compressor ships below. The the ships of the records of the start ships of the re-ported of the greatest popularity continued Mr. Cumingham. The organization exceeded to