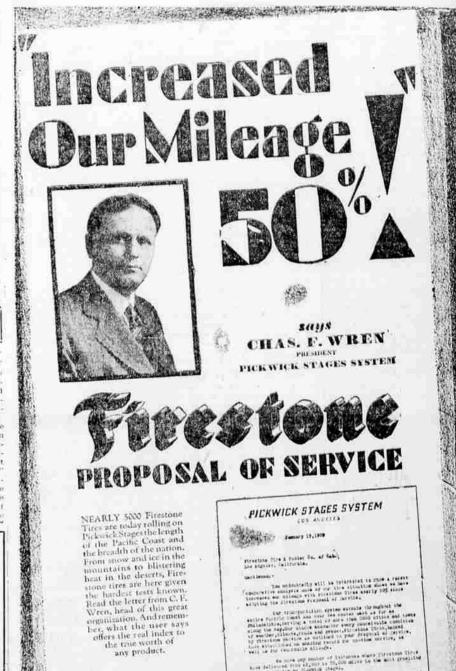

## Firestone is doing WYNEA'F FOR PICKWICH IT CAN DO FOR EVERY OPERATOR

WITH institutions like the Pickwick Stages System, there is no guesswork about which tires deliver the most mileage and give the greatest satisfaction. They know. The absolute performance facts are established down to the last mile. And these performance thets show Firestone Heavy Duty Pneumatics deliver the most dependable and most economical service of any tires built-by far! Proven by millions of miles in the most grueiling kind of service.

No truck or bus owner can afford to overlook such positive evidence of the advantages of equipping with Firestone Gana-Dipped Pacamatics, and receiving our famous Firestone service program, covering 26 specific tire services. We are ready to demonstrate how we can save you money and serve you better.