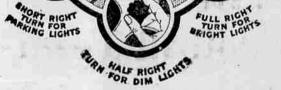

# What "Finger-Tip Control" means to you

Greater Convenience: A single button, conveniently located in the center of the steering wheel, controls all functions of starting the motor, operating the lights and sounding the horn.

This fundamental improvement does away with all troublesome foot fumbling for the starting button, a frequent source of annoyance particularly to women drivers. It also avoids changing from the comfortable driving position to reach a light switch on the dash.

Greater Safety: With the new "Finger-Tip Control," you can at all times keep your hands on the wheel and your eyes on the road. An important safety factor, especially when driving at night.

to the trim, smart appearance that de-notes creative genius and superlative mastery of modern design.