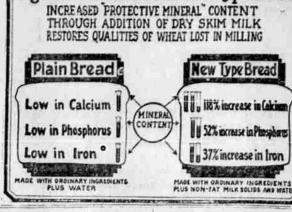

MARY EXCENT. ON THESE MERINE

**BEER RACKETEERS** 

TORTURE A NEGRO

IN CHICAGO FEUD

High Human Food Value In New Type Bread

Coughs from colds may lead to serious trouble. You can stop them now with Creomulsion, an emulsified creomalism is a medical discovery with two-fold action; it soothes and heats the inflamed membranes and in-hibits gering growth. Of all known drugs creosote is rec-ognized by high medical authorities for coughs from colds and bronchial irritations. Creomulsion contains, in addition to creomete, other healing