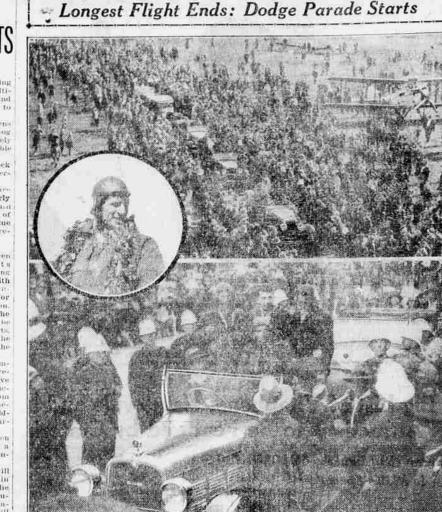

THOUSANDS of Australians greeted the victorious crew of the Southern Cross at Brisbane when that tri-motored plane completed its recent trans-Pacific flight from America. Captain Kingsford Smith and C. T. P. Ulm, the Australians, and Lieutenant Harry Lyon and James Warner, the Americans were the center of attraction in the Dodge Senior Six as shown below. The Americans are in civilian clothes. The crowd at the field is shown above. Inset is Captain Smith.