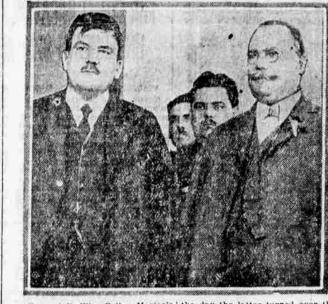

Generals Calles and Obregon, New and Retiring Presidents, in Mexico City on Inauguration Day

General P. Elias Calles Mexico's | the day the latter turned over the new chief executive, posed for this reins of government of the photograph with General Obregon south of the Rio Grande.