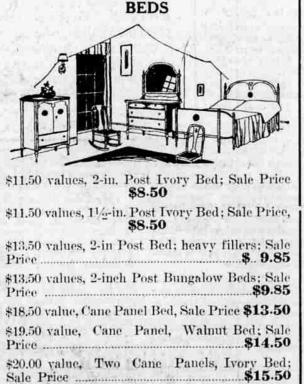

will convince you that now is the time to "bite"

\$20,00 Bow Foot Bed, Walnut Finish; Sale

\$24.50 value, Square Post, Cane Panel Bed;

Price ...

Sale Price .

\$15.50

Two-inch Ivory Post Bed, Steel Link Fabrie Spring, 40-pound Cotton Mattress, with roll edge. The center of this mattress is filled with wool flax from the Oregon Woolen Mills and makes a

Two-inch Post Bed, heavy -inch filers, Link Fabric Spring, with 6-inch rice, 40-lb, all cotton Mattress with roll edge.

Regular value, complete outfit, \$32.50 \$24.65 SALE PRICE ..... Add \$1.00 for Walnut Finish

## SPRINGS

\$6.50 Link Fabric, all Steel Spring; Sale \$4.50 \$7,50 Link Fabric, Double Band Spring, Sale \$5.50

\$10,50 96 Coil Springs, on Steel Base; Sale \$7.50

\$13.50 Helical Tie Coil Springs, Sale \$9.75 \$17.50 Double Deck Coil Springs.......\$12.75 fine sanitary bed, soft and durable.

Regular Value, Complete Outfit, \$28.75 SALE PRICE ..... \$21.75

Add \$1.00 for Walnut Finish.

1 1-2-inch Post Ivory Bed with heavy 3-4-inch fillers. Good desirable all-steel spring, 40-lb. cotton and wool flax mattress. There is no jute or shoddy in any of our mattresses.

Regular value complete outfit \$28.75 Add \$1.00 for Walnut Finish.