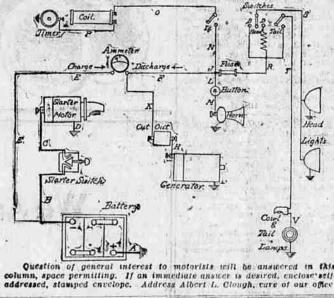

The Electric System \* THE ACCOMPANYING DIAGRAM illustrates in simplified form the throws onto its feitnand point, allows current to how, at null hattery pres-sure, through wire S to the fisulated contacts of both headlight bulbs and to ground through their filaments by way of the car frame. When this switch is thrown to the right the current has to flow through the dimmer resistance, by which a portion of its energy is absorbed, causing the head-lights to burn "dim." Current for the tall and cowl lamps is taken through the third switch and wire T to the cowl lamp bulb, from its other contact, by wire V to the tail lamp bulb and to ground on the car frame. In such a system as this the battery is suid to be "floated" on the circuit, that is, its relation to the circuit is an instable one. At times it is giving current to the circuit, at others it is receiving current from the circuit and occa-alonally it is doing neither, but is merely acting as a reservoir of electrical energy, with no flow of current through it, but ready to discharge or to receive charging current as conditions may determine. For example, when the ignition or lamps are taking current and the engine is stopped or run-ning so slowly that the cutout does not connect it to the system, all cur-rent is supplied by the battery and the ammeter indicates discharge; but when the generator is running and connected to the circuit with none or but a small part of the lamps in use, it is not only furnishing the ignition current and the small required lighting current but is sending charging cur-reat to the battery and the ammeter shows charge. With ignition and all lamps on, at certain engine speeds, the ammeter sometimes points to zero, indicating that the generator is producing all the current required but is another zone to the hattery which is merely "meature" and the interval to zero. indicating that the generator is producing all the current required but is sending none to the battery which is merely "floating" on the line.