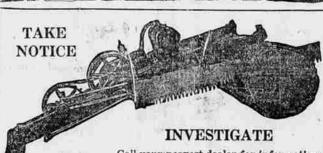

### LABOR SAVERS

A Gasoline Motor Driven Drag Saw Machine that saws up to 25 cords of wood per day.

NOTE: We also suggest that for good results you should specify a VAUGHAN Drag Saw.

For further details address

## VAUGHAN MOTOR WORKS, Inc.,

475 East Main Street.

Portland, Oregon.