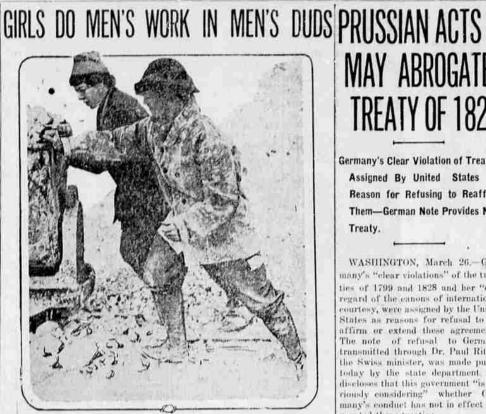

The most toilsome laboring jobs men had in England before the war are now taken up by girls. Dressed I ike men, these two girls are shown 80 feet down in a quarry at Wheeling, pushing a heavy truck full of lime,