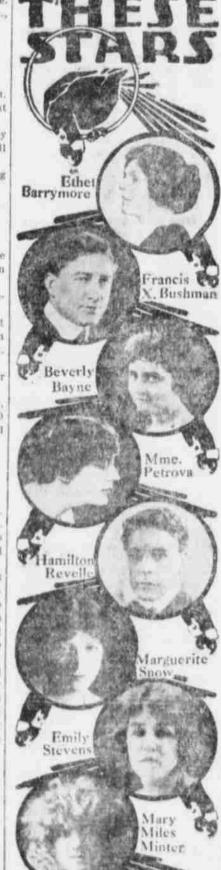

Are Only a few of the great artists appearing exclusively in Metro Wonderplays. Metro productions are the newer, better motion pictures

> Is your Theatre showing

METRO