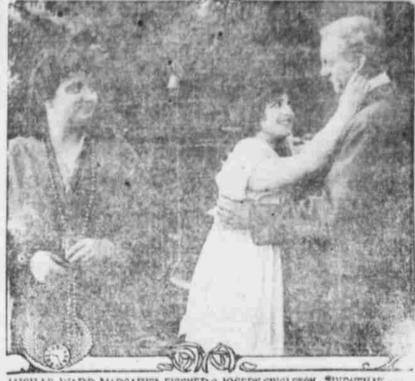

The first explanent which is said is The purpose of the stary is not have completely destroyed the hold-

INFATUATION" AT THE STAR THEATER TODAY ONLY

LUCILLE WARD MARGARITA FISCHER & JOSEPH SINGLETON IN THEATUAT LAND FOUR - ACT MUTUAL MASTERPICTURE MADE BY AMERICAN