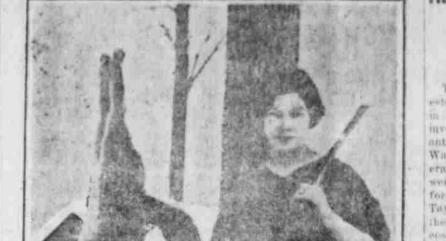

## MABEL HENDERSON

The girl, the wolf, the dog and the mop stick. Miss Mabel Henderdesigns. My total charges for the son of Menominee, Wis., who rushed to the aid of her pet dog when the latter was attacked by a wolf and killed the animal with a mop stick. "I just got mad, and I hit him so hard that the first blow stunned properly constructed plant should not him," she says. The wolf's pelt will be used to mack her a winter coat.