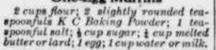

#### **Graham Muffins**

graham flour; Baking level teaspoonfuls K C four: 2 level teaspoonfuls R C Bugar; Powder: 1 to 2 level tablespoonfuls sugar; 3 teaspoonful salt; 1 egg; 1 cups milk or wdter; 2 to 3 tablespoonfuls\_eited butter; mix and bake as One-Egg Muffins. Graham batter should always he quite soft to insure light and moist muffins.