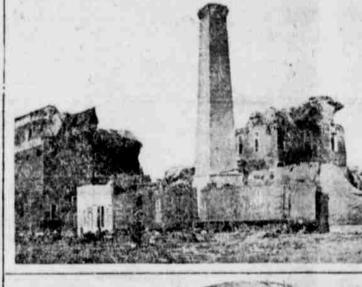

# PUBLIC SCHOOL TRAIL OF RUIN LEFT BY TORNADO AT GREAT BEND, KANSAS FRENCH CLASS OF

At the top is the Moses ranch, near tem of education in the United States Great Bend, Kas., after the big wind as being in many instances inefficient passed by. Every building was razed and superficial and suggested that except two concrete sites. One thousfederal government might, and sheep were killed on this ranch; through a system of inspection and the bodies of many of them are shown criticism, aid the states in bringing in the photograph. The middle picabout a higher standard, both in re- ture shows the debris of the Moses flour mill, one of the four big flour As a proof of the defects of the mills at Great Bend. Hutchinson, present system. Mr. Taft referred to another flour mill, also was in the the report of the Carnegie founds - path of the storm and there was contion for the advancement of feach- siderable damage there. The bottom ing, which showed that the local picture is the East Side school at school superintendents of some states. Great Bend, a concrete, and steel structure, showing graphically the Mr Taft declared that "there is a devastation wrought here by the ter-