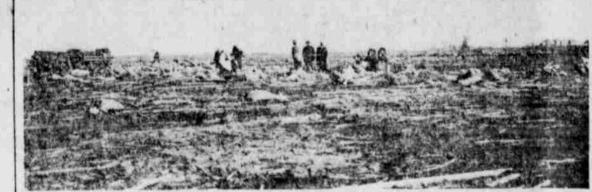

# PUBLIC SCHOOL TRAIL OF RUIN LEFT BY TORNADO AT GREAT BEND, KANSAS FRENCH CLASS OF

At the top is the Moses ranch, near tem of education in the United States Great Bend, Kas., after the big wind as being in many instances inefficient passed by. Every building was razed and superficial and suggested that except two concrete sites. One thousfederal government might, and sheep were killed on this ranch; through a system of inspection and the bodies of many of them are shown criticism, aid the states in bringing in the photograph. The middle picabout a higher standard, both in re- ture shows the debris of the Moses flour mill, one of the four big flour As a proof of the defects of the mills at Great Bend. Hutchinson, present system. Mr. Taft referred to another flour mill, also was in the the report of the Carnegie founds - path of the storm and there was contion for the advancement of feach- siderable damage there. The bottom ing, which showed that the local picture is the East Side school at school superintendents of some states. Great Bend, a concrete, and steel structure, showing graphically the Mr Taft declared that "there is a devastation wrought here by the ter-