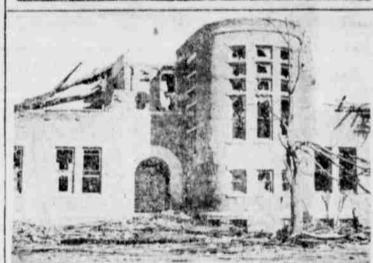

# PUBLIC SCHOOL TRAIL OF RUIN LEFT BY TORNADO AT GREAT BEND, KANSAS FRENCH CLASS OF

At the top is the Moses ranch, near tem of education in the United States Great Bend, Kas., after the big wind as being in many instances inefficient passed by. Every building was razed and superficial and suggested that except two concrete sites. One thousfederal government might, and sheep were killed on this ranch; through a system of inspection and the bodies of many of them are shown criticism, aid the states in bringing in the photograph. The middle picabout a higher standard, both in re- ture shows the debris of the Moses flour mill, one of the four big flour As a proof of the defects of the mills at Great Bend. Hutchinson, present system. Mr. Taft referred to another flour mill, also was in the the report of the Carnegie founds - path of the storm and there was contion for the advancement of feach- siderable damage there. The bottom ing, which showed that the local picture is the East Side school at school superintendents of some states. Great Bend, a concrete, and steel structure, showing graphically the Mr Taft declared that "there is a devastation wrought here by the ter-