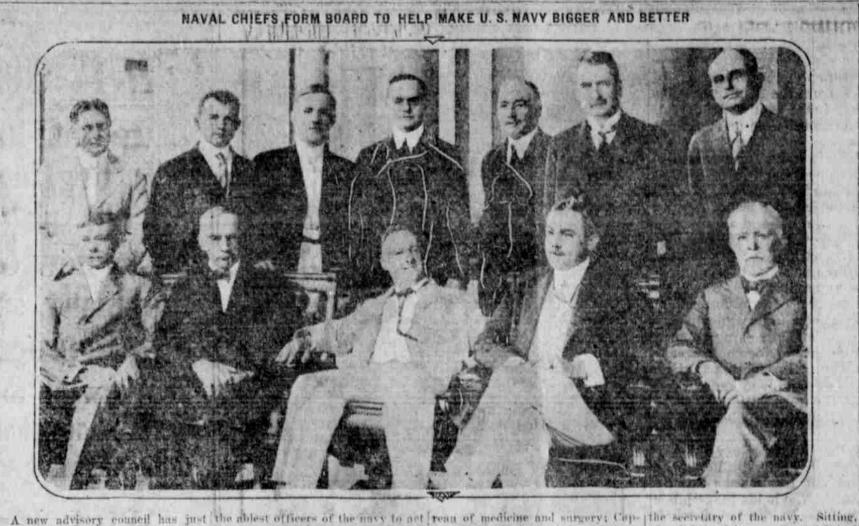

on the seven days' trip over the secretary of the navy. In order that rect communication between the George Barnett, commandant of the of yards and docks; Rear Admiral W. roughest kind of mountain roads and the highest efficiency of preparation as to make for the McGowan, chief of the hureau of sup- Hon. Josephus Daniels, secretary of deep desert sand.

Engineer Parker reports that the Dødge car climbed eight mountain ranges on the trip. The route led up to Cajon Pass, 3916 feet above sea level, then down to Mojave Sink, tary Daniels returned today from his 1916 feet; then up to Blue Mountain conference with Thomas A. Edison, who will head the new naval advis-Summitt, Mojave Range, 3622 feet: again down to Coolgardie Basin, ory board. Mr. Daniels said general 1956 feet and up to Granite Well plans for the new bureau of invention Summit at at Pilot Knob, 4812 feet, in the department and the civilian Again the car descended to Ballarat board were talked over, but the per-Sink, 1016 feet and up Wild Rose sonnel of the board was not discussed. Canyon to Skidoo Summitt, to 5259 feet elevation.

on this cauncil. It is believed that thin Ridley McLean, judge advocate riom left to right, are: Rear Admiral "The "Death Valley Dodge" as Park- replaced the council of aids to the this organization will secure such di- general of the navy; Major General II. R. Stanford, chief of the bareau chiefs of the hureaus and the chiefs marine corps; Rear Admiral Samuel S. Benson, chief of naval operations; ness and readiness of the United highest efficiency of the fleet. The plies and accounts; Rear Admiral Da- the navy; Rear Admiral Victor Blac, members of the council are, from vid W. Taylor, chief of the hureau of chief of the bureau of navigation; traversed on the Valley floor and six- States nivy may be obtained, Score- left to right: Back raw, standing, Dr. construction and repairs; Comman- Rear Admiral W. S. Griffin, chief of

ald them. Mr. Edison thought that to serve on this board would be regarded as a crowning honor for an American engineer; the equal of dec-Mr. Daniels believed there would eb little difficulty getting appropriations from congress for the work. Several senators and representatives. he said, already have approved the

OF NATION TO AID

PLANS FOR NAV

WASHINGTON. July 16 .- Secre

"If we can show congress the wisdom of the plan," he said, "I think we will have little trouble with approprintions."

plan.

The last time that I wrote for the readers of the Medford Mail Tribuno I wrote from this city but did not tell anything about what I saw or heard in the city for I had such a fund of items that I had not reached that point yet. And before I have anything to say about what I have seen in this wonderful city I want to say omething more about what I saw and heard before I reached here. Just before I left Macaville my